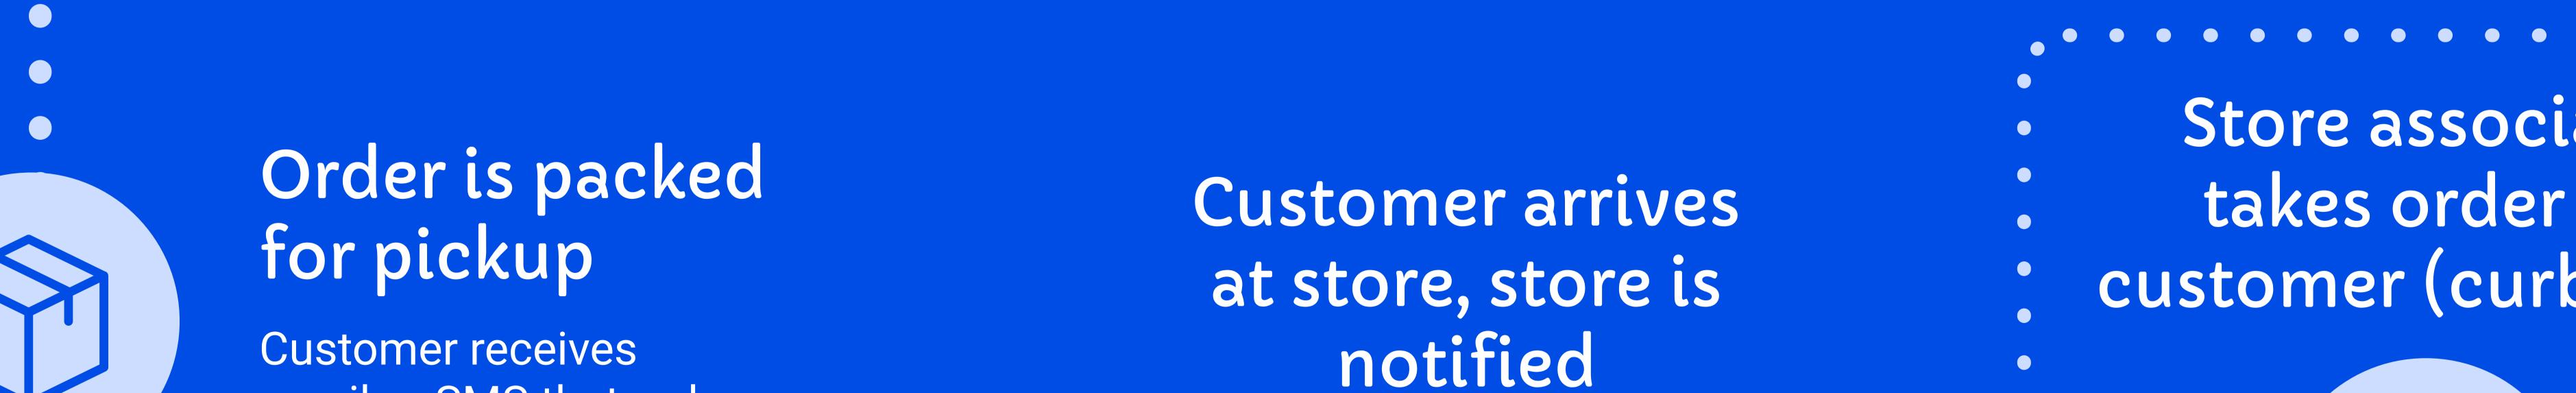

Orders added manually or imported from your eCommerce or OMS system

Customer receives email or SMS confirmation and thank you message

Order for curbside pickup added to curbspot

Customer receives email or SMS confirmation message

email or SMS that order

is ready and link to add

pickup details (e.g. car

color, location) when

they arrive

CUIDSPOT

Order delivered to customer

> Customer receives email or SMS confirmation and thank you message