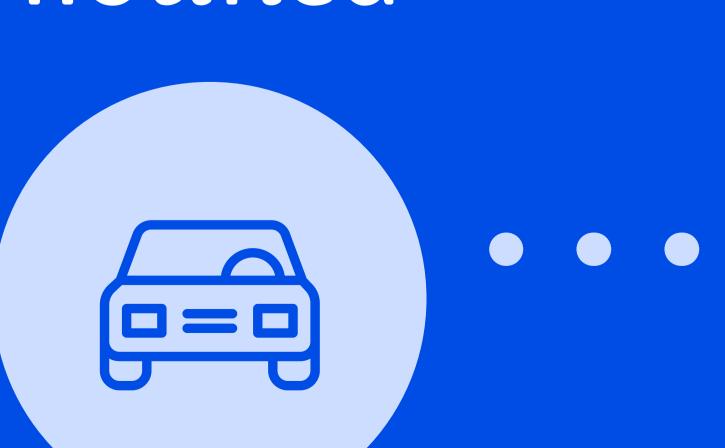

email or SMS that order

is ready and link to add

pickup details (e.g. car

color, location) when

they arrive

CUIDSPOT

Order delivered to customer

> Customer receives email or SMS confirmation and thank you message

Customer receives email or SMS notification that order is on the way

Store associate takes order to customer (curbside)

Customer picks up order in store (bopis)

OR